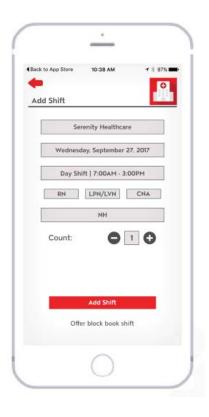

#### MOBILE APP

The power to optimize staffing levels and fill shifts in the palm of your hand.

- No need to worry about credentials Gale's passport ensures all nurses are survey compliant
- You can see how far the nurse is from your facility using the ETA button
- Add, replace, cancel, track exact times, attendance, and ratings, all from your smartphone
- Management ?????? to support and manage timely decisions
- YOU determine skills, credentials, and experience and WE deliver